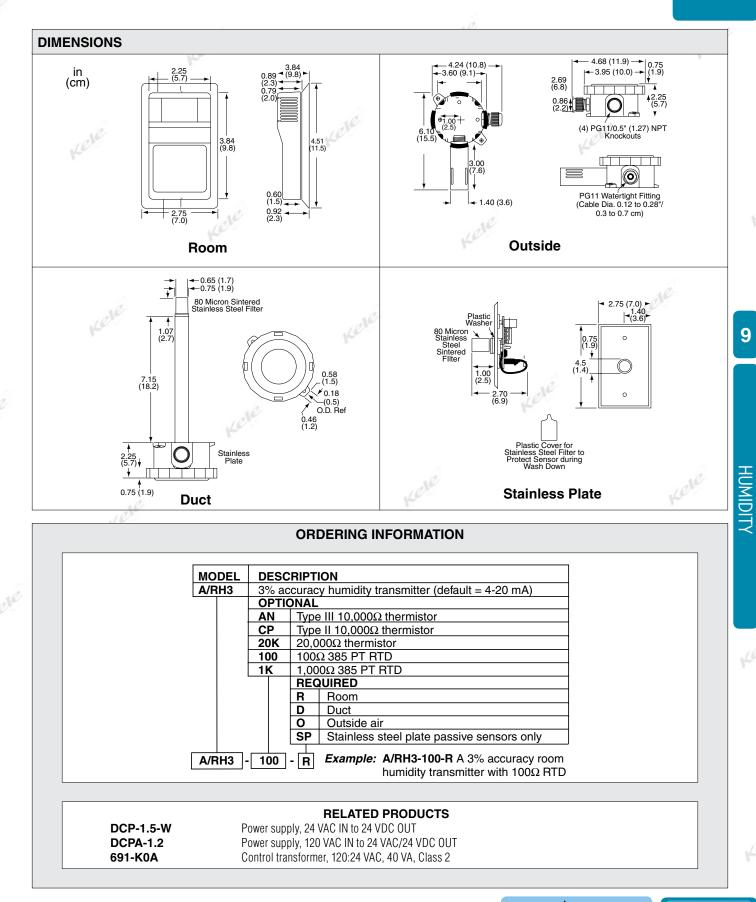

| SPECIFICATIONS       |                                              |            |                                |
|----------------------|----------------------------------------------|------------|--------------------------------|
| Accuracy             | ±3% @ 77°F (25°C) from 10% to                | Dimensions | 1 etc                          |
|                      | 95%                                          | Room       | 3.8"H x 2.8"W x 0.9"D          |
| Stability            | ±2% RH/5 years                               |            | (9.8 x 7 x 2.3 cm)             |
| Supply Voltage       | 12-40 VDC or 18-28 VAC                       | Duct       | 3.6" (9 cm) Ø head with 8.15"L |
| Signal Output        | 4-20 mA @ 300Ω, 0-5/10 VDC @                 |            | (20 cm) probe 0.75" (1.9 cm) Ø |
|                      | $4k\Omega$ min, (field selectable) except SP | OSA        | 3.6" (9 cm) Ø head with 3.0"L  |
|                      | 0-5/10 VDC only                              | «O;        | (7.6 cm) probe 1.4" (3.6 cm) Ø |
| Measurement Range    | 0% to 100%                                   | Weight     | 105                            |
| Sensing Technology   | Capacitive                                   | Room       | 0.22 lb (0.1 Kg)               |
| Operating Temperatur | e                                            | Duct       | 1.2 lb (0.54 Kg)               |
| Room                 | 32° to 122°F (0° to 50°C)                    | OSA        | 0.6 lb (0.27 Kg)               |
| Duct/OSA             | -40° to 140°F (-40° to 60°C)                 | SP         | 0.2 lb (0.09 Kg)               |
| Enclosure            |                                              | Approvals  | CE, RoHS                       |
| Room                 | Plastic Delta-style                          | Warranty   | 5 years                        |
| Duct/OSA             | Plastic weatherproof                         |            | Ket                            |