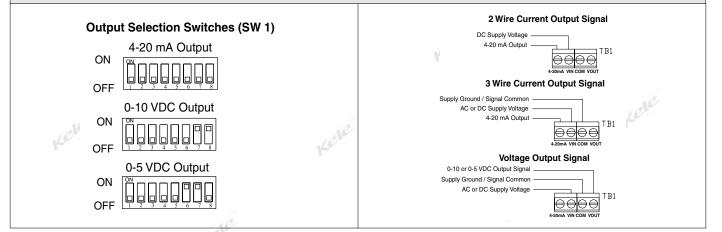

#### DESCRIPTION

The ACI A/RH3 Series relative humidity transmitters are specifically designed for use in HVAC/BAS applications and deliver/or have a proportional 4 to 20 mA, 0 to 5 VDC, or 0 to 10 VDC output for 3% measurement. it is available for room, duct, outside, and stainless steel wall plate applications. The A/RH3 Series has on board DIP switches which allow the user to select the desired output signal and can be powered by AC or DC power sources.

### WIRING

877-826-9037 USA kele.com

FREE CUSTOM CALIBRATION

HUMIDITY