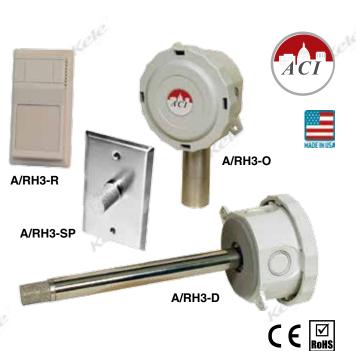

## ROOM, DUCT, AND OSA 3% HUMIDITY TRANSMITTERS *A/RH3 SERIES*

#### DESCRIPTION

The ACI A/RH3 Series relative humidity transmitters are specifically designed for use in HVAC/BAS applications and deliver/or have a proportional 4 to 20 mA, 0 to 5 VDC, or 0 to 10 VDC output for 3% measurement. it is available for room, duct, outside, and stainless steel wall plate applications. The A/RH3 Series has on board DIP switches which allow the user to select the desired output signal and can be powered by AC or DC power sources.

#### **FEATURES**

9

- ±3% accuracy
- Three-year warranty
- Duct and OSA twist-off weatherproof housing
- 24 VDC or 24 VAC power (field-selectable)
- 4-20 mA, 0-10V, or 0-5V signal (field-selectable)
- Field-calibratable